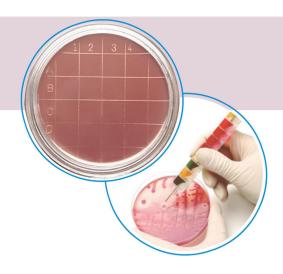

### Product Catalogue 2021 Clinical and Industrial Microbiology

© Liofilchem® s.r.l. Roseto degli Abruzzi, Italy

Est. 1983

| Systems for microbial identification directly from food and surfaces                                                                                                                                                             |                   |                |  |
|----------------------------------------------------------------------------------------------------------------------------------------------------------------------------------------------------------------------------------|-------------------|----------------|--|
| Description                                                                                                                                                                                                                      | Packaging         | Ref.           |  |
| Food System System for detection and identification of pathogenic microorganisms from food.  VALIDATED to ISO 16140 standard Microbiology of food and animal feeding stuffs - Protocol for the validation of alternative methods | 40 test<br>8 test | 71680<br>79680 |  |
| HACCP System Plus                                                                                                                                                                                                                | 40 test           | 71655          |  |
| System for enumeration and identification of pathogenic microorganisms from surfaces.                                                                                                                                            | 8 test            | 79655          |  |