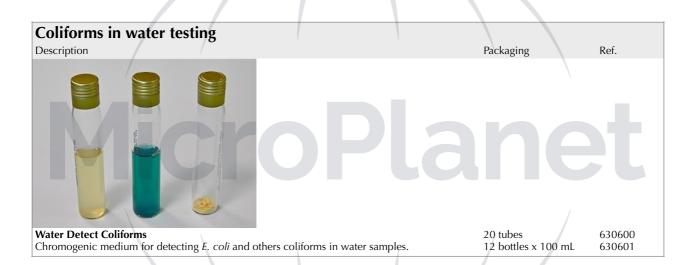

ystem System for detection and identification of pathogenic microorganisms from food.  VALIDATED to ISO 16140 standard Microbiology of food and animal feeding stuffs - Protocol for the validation of alternative methods | 40 test<br>8 test | 71680<br>79680 |  |
| HACCP System Plus                                                                                                                                                                                                                | 40 test           | 71655          |  |
| System for enumeration and identification of pathogenic microorganisms from surfaces.                                                                                                                                            | 8 test            | 79655          |  |







## Product Catalogue 2021 Clinical and Industrial Microbiology

| Antibiotic residue detection                                                                                                                                                                        |                         |                 |  |
|-----------------------------------------------------------------------------------------------------------------------------------------------------------------------------------------------------|-------------------------|-----------------|--|
| Description                                                                                                                                                                                         | Packaging               | Ref.