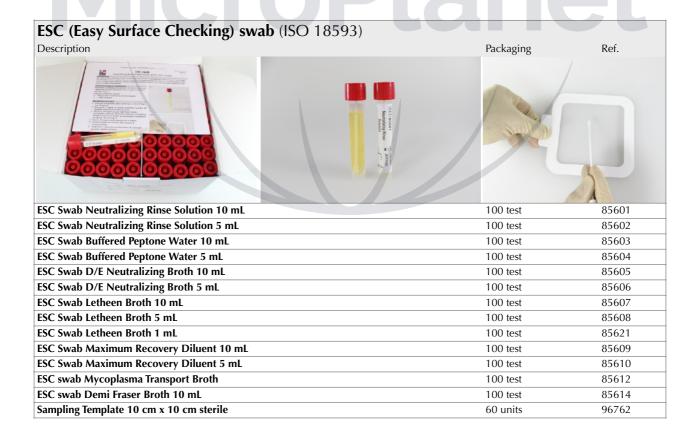

| Solutions for sample collection                                        |     | 1       |       |  |
|------------------------------------------------------------------------|-----|---------|-------|--|
| Description                                                            | Pao | ckaging | Ref.  |  |
| SWAB Solution SKELETON                                                 | 20  | vials   | 20157 |  |
| Solution to hydrate samples collection swabs (2001/471/CE).            |     |         |       |  |
| SWAB Solution SURFACES                                                 | 20  | vials   | 20160 |  |
| Solution to hydrate samples collection swabs before surfaces checking. |     |         |       |  |