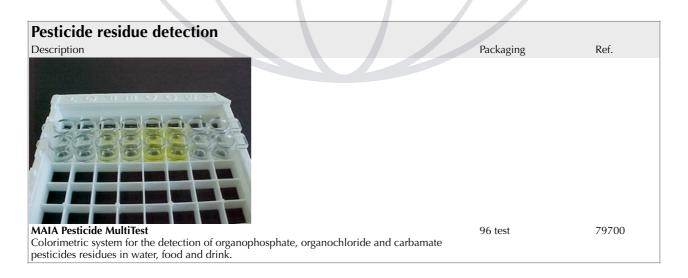

tem System for detection and identification of pathogenic microorganisms from food.  VALIDATED to ISO 16140 standard Microbiology of food and animal feeding stuffs - Protocol for the validation of alternative methods | 40 test<br>8 test | 71680<br>79680 |  |
| HACCP System Plus                                                                                                                                                                                                                | 40 test           | 71655          |  |
| System for enumeration and identification of pathogenic microorganisms from surfaces.                                                                                                                                            | 8 test            | 79655          |  |







## Product Catalogue 2021 Clinical and Industrial Microbiology

| Antibiotic residue detection                                                                                                                                                                        |                         |                 |  |
|-----------------------------------------------------------------------------------------------------------------------------------------------------------------------------------------------------|-------------------------|-----------------|--|
| Description                                                                                                                                                                                         | Packaging               | Ref.